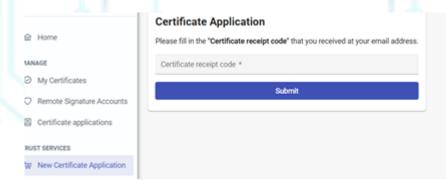

Kreontos 25, GR 10442 Athens, T: +30 210 5193740

http: www.adacom.com

email: <a href="mailto:customer-support@adacom.com">customer-support@adacom.com</a>

3 Page

5. When you receive the e-mail with the new *certificate receipt code*, log in to your aqs-portal account, select "New Certificate Application", enter the code, and submit the application.