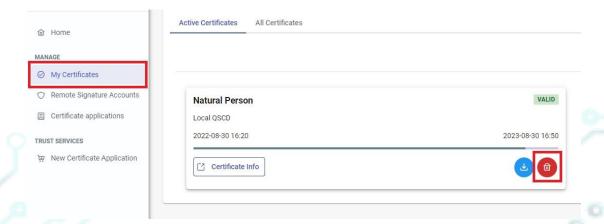

## **ADACOM**

**SECURITY BUILT ON TRUST** 

3. After logging in to the portal, select "My Certificates" from the menu on your left and press on the Revoke button (as revocation reason select superseded)

4. After completing these steps, please notify us by e-mail (that you have completed the revocation process) at <a href="mailto:customer-support@adacom.com">customer-support@adacom.com</a>, so that we can send you a <a href="mailto:certificate">Certificate</a> <a href="mailto:Receipt Code">Receipt Code</a> for the new application.