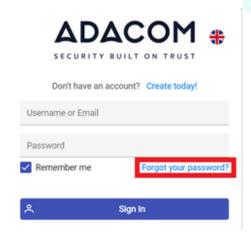

**ADACOM**SECURITY BUILT ON TRUST

 Login to your ADACOM AQS Portal account with your credentials in the following link https://aqs-portal.adacom.com/

(In case you don't remember your password, select the "Forgot your password?" option at the bottom right. and enter the email that you have used during the sign up. Then check your e-mails and follow the procedure to reset your password.)

2. After you have logged in to your account enter the OTP field the six-digit code that was sent to you via e-mail and click submit.

Kreontos 25, GR 10442 Athens, T: +30 210 5193740

http: <a href="www.adacom.com">www.adacom.com</a>
email: <a href="customer-support@adacom.com">customer-support@adacom.com</a>