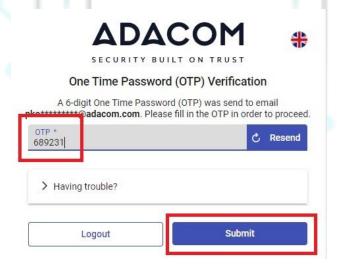

2. After you have logged in to your account enter the OTP field the six-digit code that was sent to you via e-mail and click submit.

Kreontos 25, GR 10442 Athens, T: +30 210 5193740

http: <a href="www.adacom.com">www.adacom.com</a>
email: <a href="customer-support@adacom.com">customer-support@adacom.com</a>